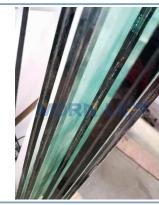

4. Double tempered glass full cover

5.Automatic door: Acrylic

5. Working Condition : Indoor or outdoor

6.Installation : Non-pit installation, directly fixed to concrete floor (the concrete

floor below the platform shall not be lower than the ground)

## **Double layered tempered glass:**

Strong glass which is not easy to be broken and efficiently secure your safety.