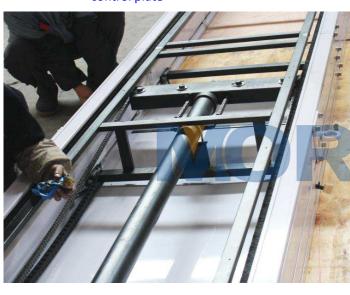

# Manual decline valve:

The platform can be lowered down by manual down button in case of the electricity is suddenly Interrupt.

control plate

control panel

0

Remote control ( optional )

8888

Lift system

Acrylic door

Motor