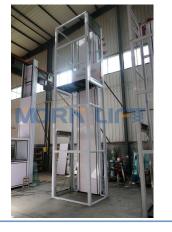

# JINAN MORN TECHNOLOGY (MORN GROUP LIMITED) CO., LTD

| Specifications of Wheelchair lift |                                             |  |
|-----------------------------------|---------------------------------------------|--|
| Model                             | WL0.3-2.5                                   |  |
| Lift capacity                     | 300kg                                       |  |
| Travel Height                     | 2500mm                                      |  |
| Platform size                     | 1430*1000mm                                 |  |
| In and out                        | Customized                                  |  |
| Power Input                       | Customized according to your local voltage. |  |
| Speed                             | 0.1m/s                                      |  |

#### **Convenient And Safety Design**

1.Drive System : Hydraulic

2.Control Mode : Inching Switch on platform and column

3. Control ways : Control panel on platform and vertical control column on ground and second floor.

4. Double tempered glass full cover

5.Automatic door: Acrylic

5. Working Condition : Indoor or outdoor

6.Installation : Non-pit installation, directly fixed to concrete floor (the concrete

floor below the platform shall not be lower than the ground)