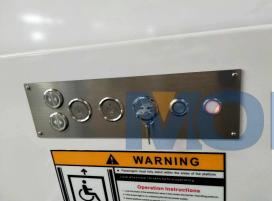

# Manual decline valve:

The platform can be lowered down by manual down button in case of the electricity is suddenly Interrupt.

control plate

control panel

0

Remote control ( optional )

8888

Lift system