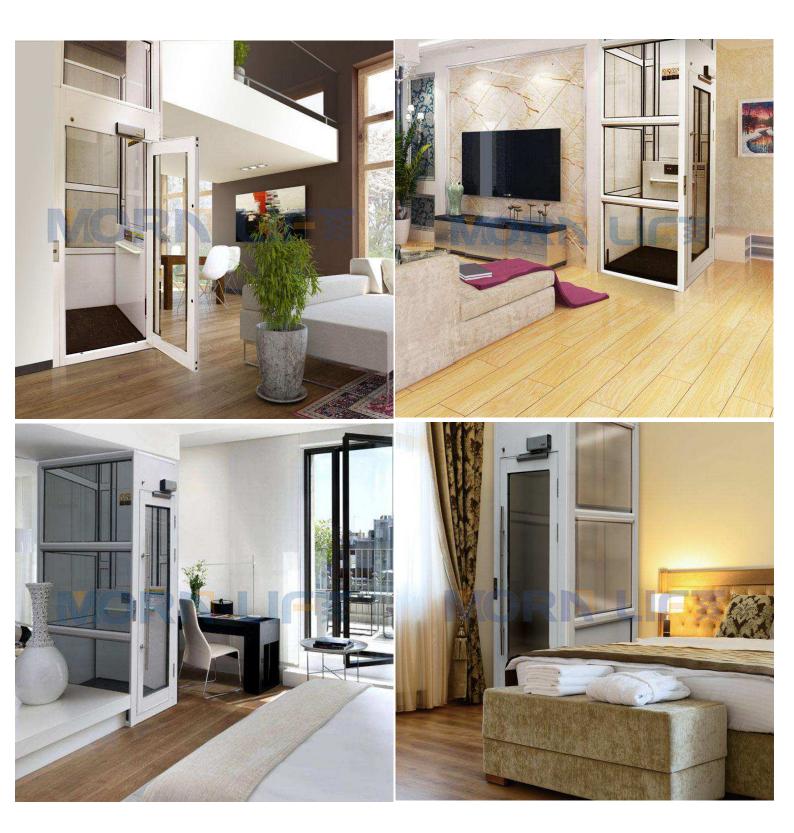

#### **Convenient And Safety Design**

1.Drive System : Hydraulic

2.Control Mode : Inching Switch on platform and column

3. Control ways : Control panel on platform and vertical control column on ground and second floor.

4. Double tempered glass full cover

5.Automatic door: Acrylic

5. Working Condition : Indoor or outdoor

6.Installation : Non-pit installation, directly fixed to concrete floor (the concrete

floor below the platform shall not be lower than the ground)

#### Safely Device:Reliable

1. Bottom Safety Sensor : The lift will be stopped immediately if the safety edge meets obstacles when going down.

- 2. Emergency Stop : The lift can be stopped immediately in case of any emergency.
- 3. Manual decline: The lift can manually decline when the electricity failure.