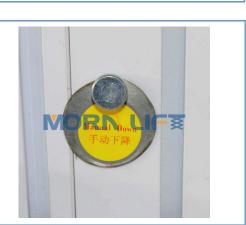

#### Safely Device:Reliable

1. Bottom Safety Sensor : The lift will be stopped immediately if the safety edge meets obstacles when going down.

- 2. Emergency Stop : The lift can be stopped immediately in case of any emergency.
- 3. Manual decline: The lift can manually decline when the electricity failure.

# Manual decline valve:

The platform can be lowered down by manual down button in case of the electricity is suddenly Interrupt.

control plate

control panel

0

Remote control ( optional )

8888

Lift system