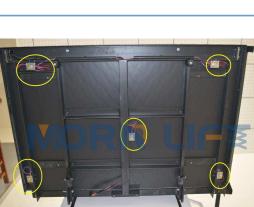

#### Safely Device:Reliable

1. Bottom Safety Sensor : The lift will be stopped immediately if the safety edge meets obstacles when going down.

- 2. Emergency Stop : The lift can be stopped immediately in case of any emergency.
- 3. Manual decline: The lift can manually decline when the electricity failure.

### Bottom safety sensor:

There are safety sensors on the four corners and middle of the platform bottom. The lift will be stopped immediately if the bottom meets obstacles when lifting down.